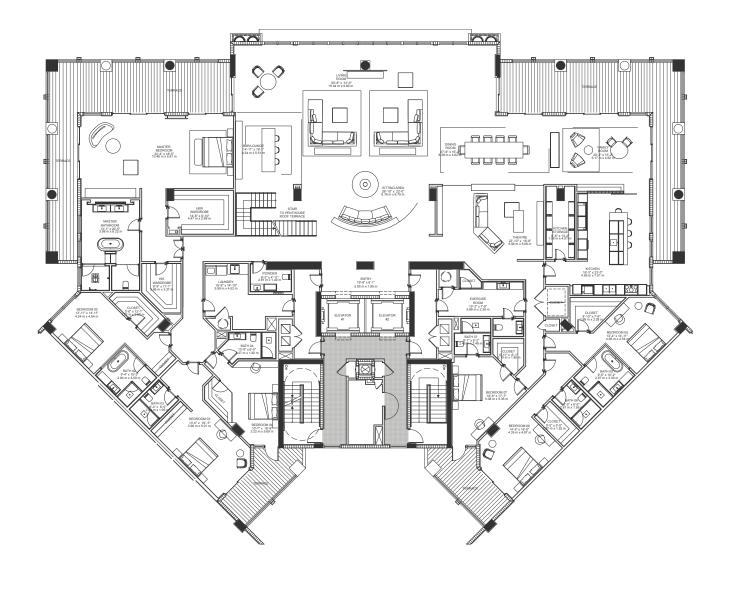

## PALAZZO DEL SOL FISHER ISLAND

# PENTHOUSE 2

### 7 Bedrooms / 7 1/2 Bathrooms + Powder

| FLOORS:              | 10                               |
|----------------------|----------------------------------|
| Residence:           | 9,715 sq. ft. — 902.55 sq. m.    |
| Terrace Entry Level: | 1,797 sq. ft. — 166.94 sq. m.    |
| Terrace Roof Level:  | 6,798 sq. ft. — 631.55 sq. m.    |
| Total Terrace:       | 8,595 sq. ft. — 798.49 sq. m.    |
| Total:               | 18,310 sq. ft. — 1,701.04 sq. m. |