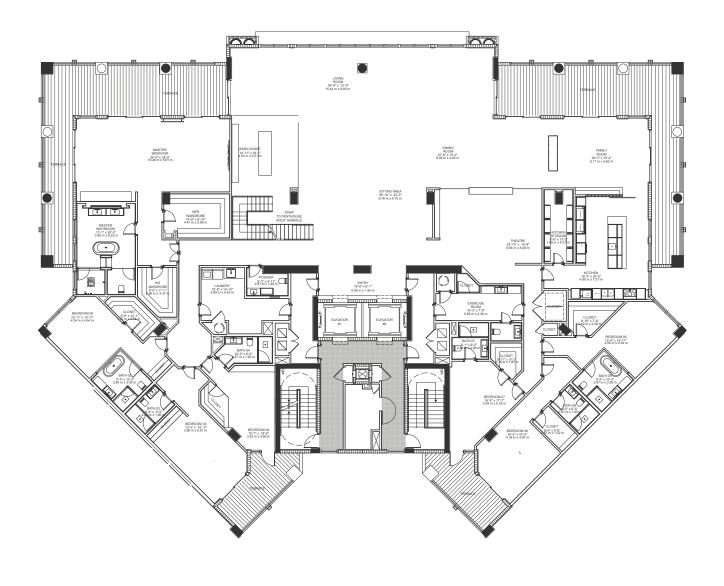

# PALAZZO DEL SOL

## PENTHOUSE 2

### 7 Bedrooms / 7 1/2 Bathrooms + Powder

| FLOORS:              | 10                               |
|----------------------|----------------------------------|
| Residence:           | 9,715 sq. ft. — 902.55 sq. m.    |
| Terrace Entry Level: | 1,797 sq. ft. — 166.94 sq. m.    |
| Terrace Roof Level:  | 6,798 sq. ft. — 631.55 sq. m.    |
| Total Terrace:       | 8,595 sq. ft. — 798.49 sq. m.    |
| Total:               | 18,310 sq. ft. — 1,701.04 sq. m. |