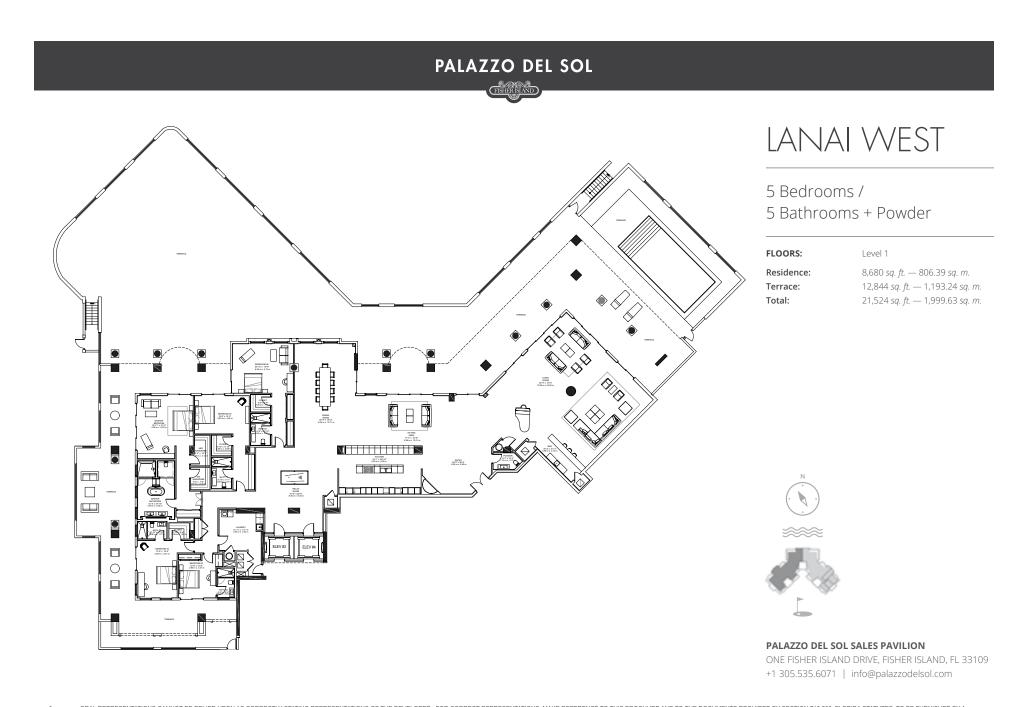

EQUAL HOUSING

ORAL REPRESENTATIONS CANNOT BE RELIED UPON AS CORRECTLY STATING REPRESENTATIONS OF THE DEVELOPER. FOR CORRECT REPRESENTATIONS, MAKE REFRENCE TO THIS BROCHURE AND TO THE DOCUMENTS REQUIRED BY SECTION 718.503, FLORIDA STATUTES, TO BE FURISHED BY A DEVELOPER. TO A BUYER OR LESSEE. All dimensions are approximate and subject to normal construction variances and tolerances. Plan and dimensions from floor to floor. There are two generally accepted methods for calculating the square footage of the Unit. The "Parametrical Method" measures a Unit to the outside finished surface of action valias and to the centerline of interior demising walls and includes portions of the Common Elements to a Unit to the outside finished surface of action valias and to the representation and only included in a plant. The "Arathetetural Method" measures a Unit to the outside finished surface of action valias and to the centerline of interior demising walls and includes portions of the Common Elements of Sol at Fisher Island, A Condominium. The square footage of the Units with units in other condominium projects that utilize the Architectural Method. The Parametrical Method is set forth above and is included in sales materials and photos depicted or otherwise described herein are proposed and conceptual only, and are based upon progreent plans, which are subject to change. In or event will the presence of any furniture, furnishings, equipment, flans, which are subject to change. In or event will the presence of any furniture, furnishings, equipment, flans, which are subject to change. In or event will the presence of any furniture, furnishings, equipment, flans, which are subject to change. In or event, furnishings, equipment, decorations or landscaping upon delivery of the Unit. Any furniture or other interior décor is for informational purposes only and will not be included in the sale of on present will to presence on the material and photos to any advertisements is not an offering. It is a solicitation of entergistration is requirements