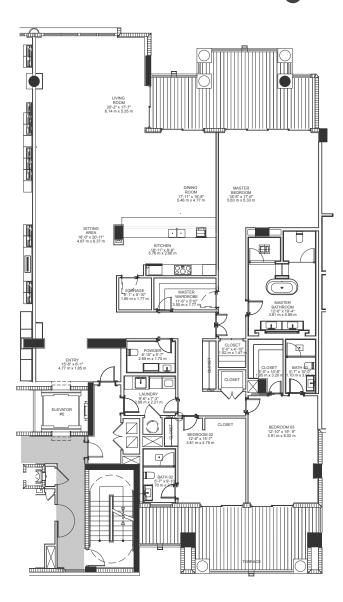

### PALAZZO DEL SOL

# RESIDENCE B WEST

3 Bedrooms /

3 Bathrooms + Powder

**FLOORS:** 3, 4, 5 & 7

 Residence:
 3,793 sq. ft. — 352.38 sq. m.

 Terrace:
 767 sq. ft. — 71.25 sq. m.

 Total:
 4,560 sq. ft. — 423.63 sq. m.