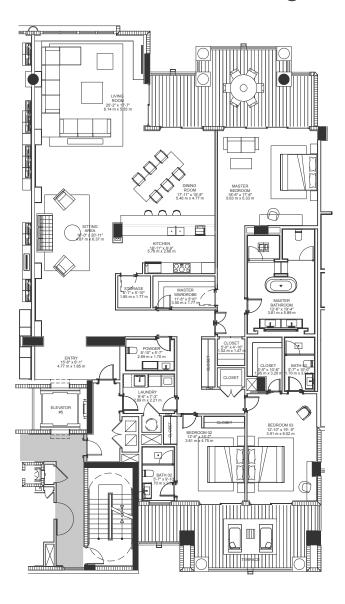

### PALAZZO DEL SOL

# RESIDENCE B WEST

3 Bedrooms /

3 Bathrooms + Powder

**FLOORS:** 3, 4, 5 & 7

 Residence:
 3,793 sq. ft. — 352.38 sq. m.

 Terrace:
 767 sq. ft. — 71.25 sq. m.

 Total:
 4,560 sq. ft. — 423.63 sq. m.