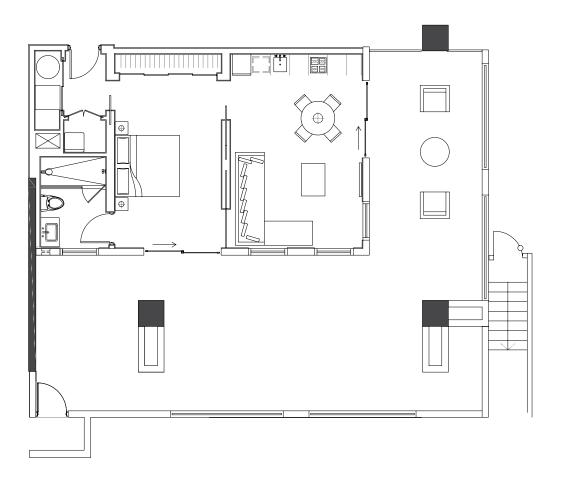

## PALAZZO DEL SOL

# STUDIO 7016

1 Bedroom /

1 Bathroom

**FLOORS:** Ground Level

 Residence:
 720 sq. ft. − 66.89 sq. m.

 Terrace:
 990 sq. ft. − 91.97 sq. m.

 Total:
 1,710 sq. ft. − 158.89 sq. m.

### PALAZZO DEL SOL

# **STUDIO** 7016

### 1 Bedroom /

## 1 Bathroom

**FLOORS:** Ground Level

 Residence:
 720 sq. ft. — 66.89 sq. m.

 Terrace:
 990 sq. ft. — 91.97 sq. m.

 Total:
 1,710 sq. ft. — 158.89 sq. m.