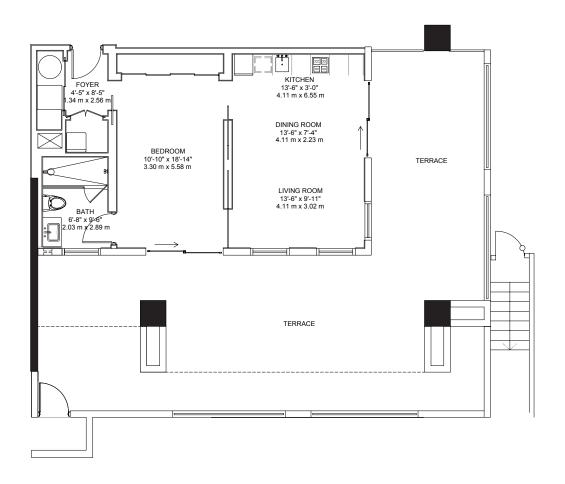

## PALAZZO DEL SOL

# STUDIO 7016

1 Bedroom /

1 Bathroom

**FLOORS:** Ground Level

 Residence:
 720 sq. ft. − 66.89 sq. m.

 Terrace:
 990 sq. ft. − 91.97 sq. m.

 Total:
 1,710 sq. ft. − 158.89 sq. m.

### PALAZZO DEL SOL

# **STUDIO** 7016

### 1 Bedroom /

## 1 Bathroom

**FLOORS:** Ground Level

 Residence:
 720 sq. ft. — 66.89 sq. m.

 Terrace:
 990 sq. ft. — 91.97 sq. m.

 Total:
 1,710 sq. ft. — 158.89 sq. m.