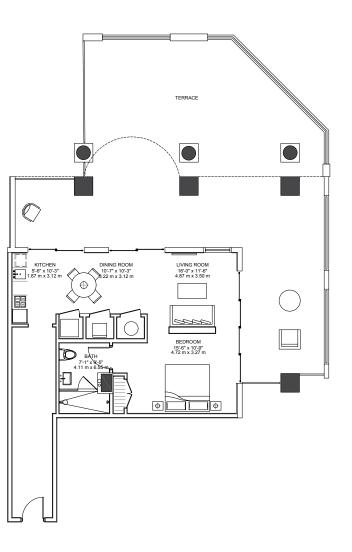

# STUDIO 7014

## 1 Bedroom / 1 Bathroom

| FLOORS:    | Ground Level                  |
|------------|-------------------------------|
| Residence: | 845 sq. ft. — 78.50 sq. m.    |
| Terrace:   | 1,170 sq. ft. — 108.69 sq. m. |
| Total:     | 2,015 sq. ft. — 187.19 sq. m. |