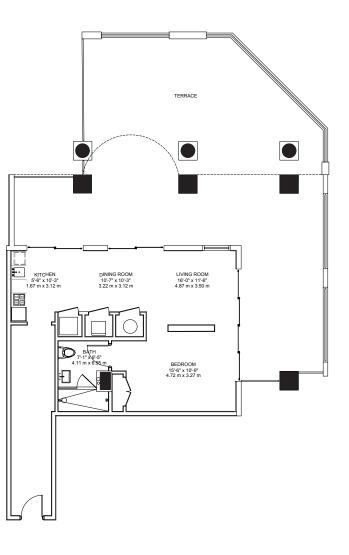

## STUDIO 7014

## 1 Bedroom / 1 Bathroom

| FLOORS:    | Ground Level                                 |
|------------|----------------------------------------------|
| Residence: | 845 sq. ft. — 78.50 sq. m.                   |
| Terrace:   | 1,170 <i>sq. ft.</i> — 108.69 <i>sq. m</i> . |
| Total:     | 2,015 sq. ft. — 187.19 sq. m.                |